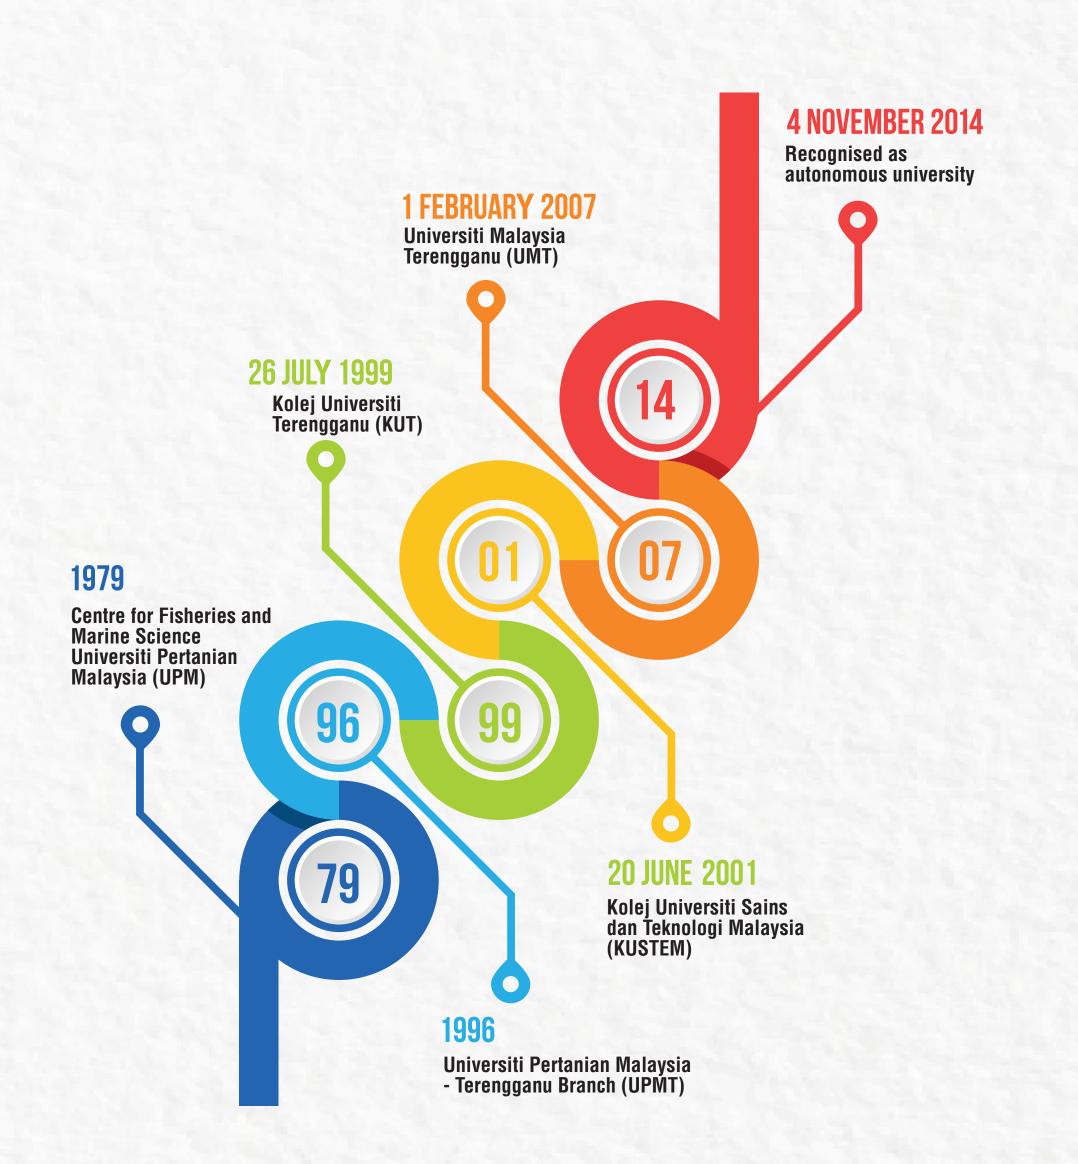

# UNIVERSITI MALAYSIA TERENGGANU

UNIVERSITI MALAYSIA TERENGGANU

"Terokaan Seluas Lautan, Demi Kelestarian Sejagat" | "Ocean of Discoveries, for Global Sustainability"