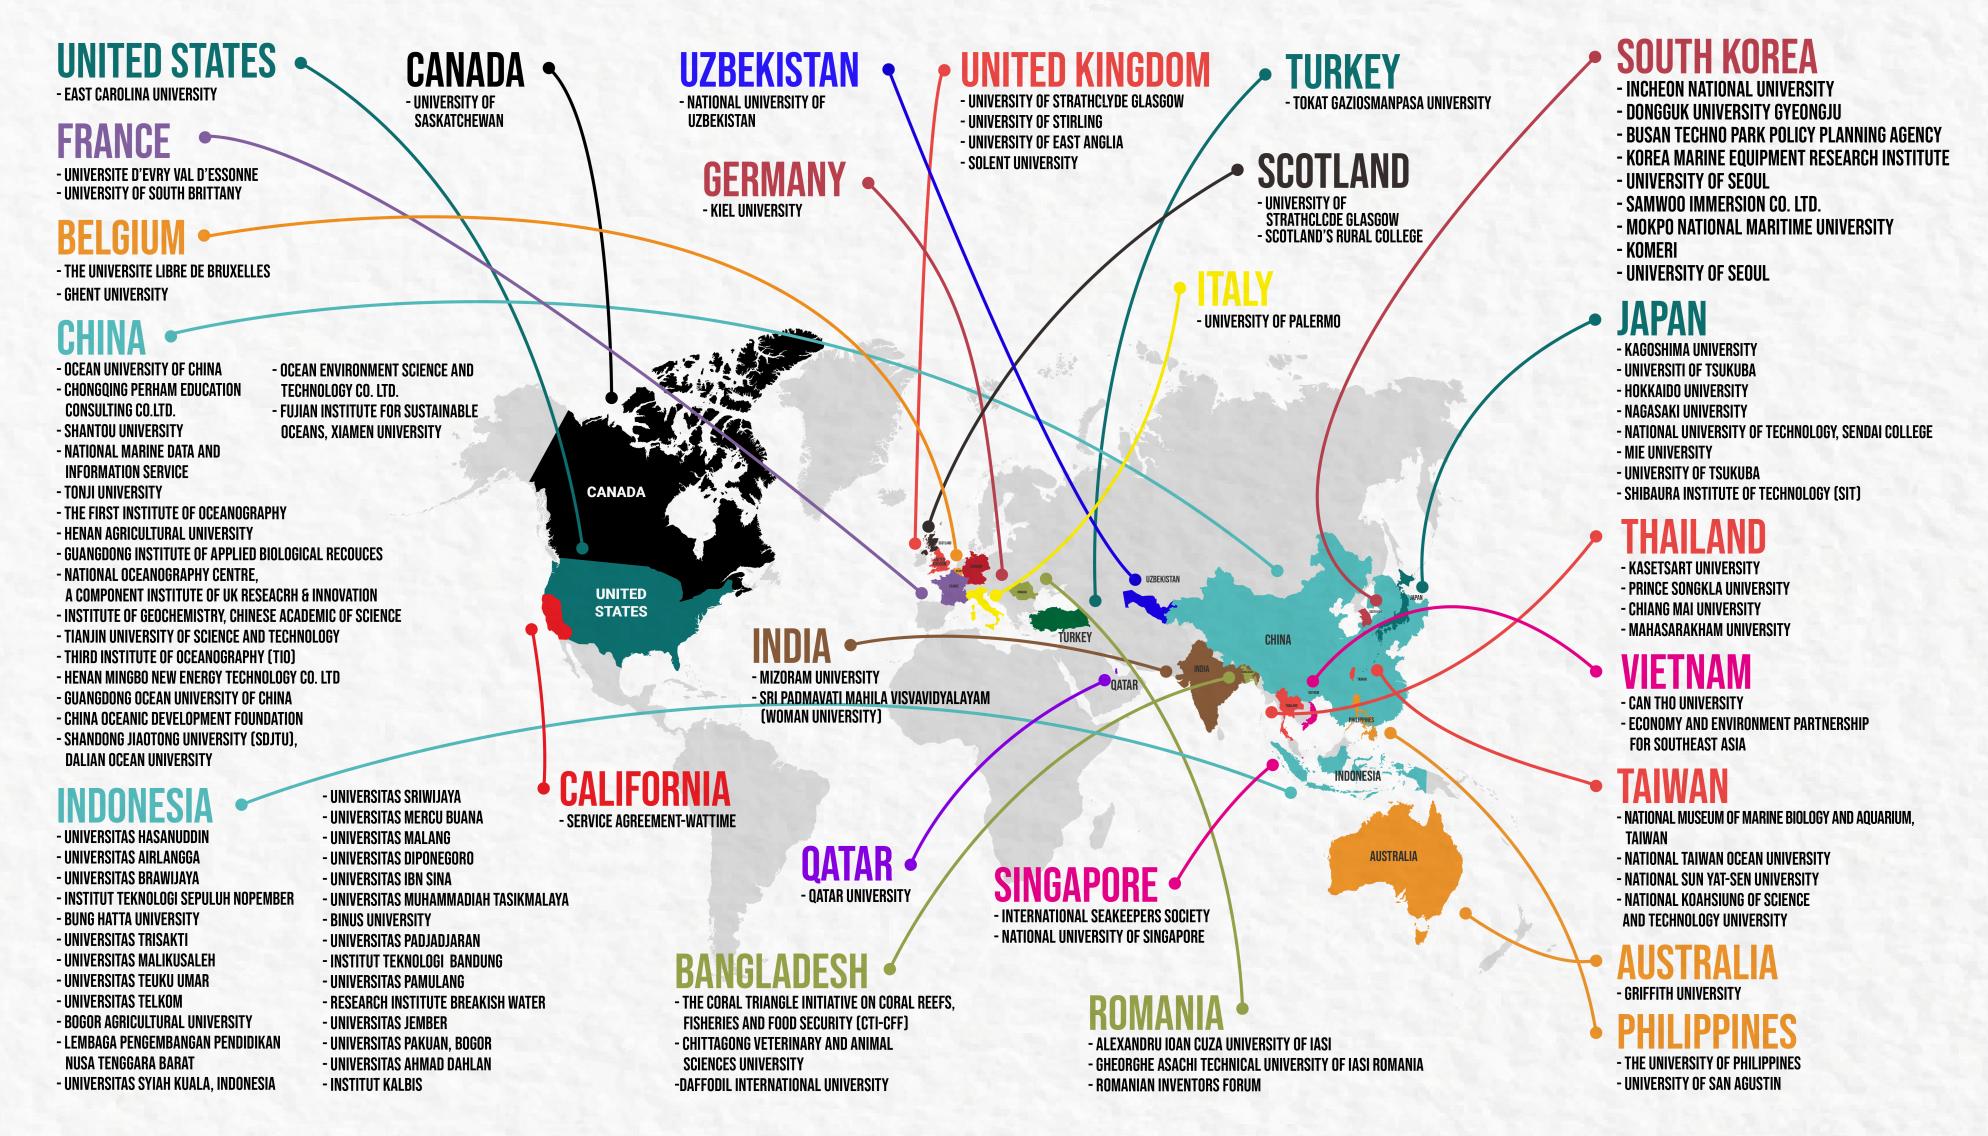

Social and Behavioural Science
- 17. Social Work and Counselling
- 18. Transport Services

#### POSTGRADUATE PROGRAMMES (COURSEWORK)

- 01. Master of Business Administration (MBA)
- 02. Master of Science In Tropical Fisheries
- 03. Master of Counselling
- 04. Master of Science (Aquaculture)
- 05. Master of Management (Integrated Coastal Zone)
- 06. Master of Science (Environmental Forensic)
- 07. Master of Economics
- 08. Master of Information Technology
- 09. Master of Computer Science
- 10. Master of Mathematics
- 11. Master of Statistics in Marine Science
- 12. Master of Science (Maritime Studies)
- 13. Master of Science in Tropical Marine Environment
- 14. Postgraduate Diploma In Maritime Studies
- 15. Postgraduate Certificate In Maritime Studies



# MOU/MOA LINKAGES (INTERNATIONAL)



# MOU/MOA LINKAGES (NATIONAL)













RANACO EDUCATION & TRAINING INSTITUTE.































WWF



**BIOTECHCORP** 















































#### INDUSTRY IN CLASSROOM