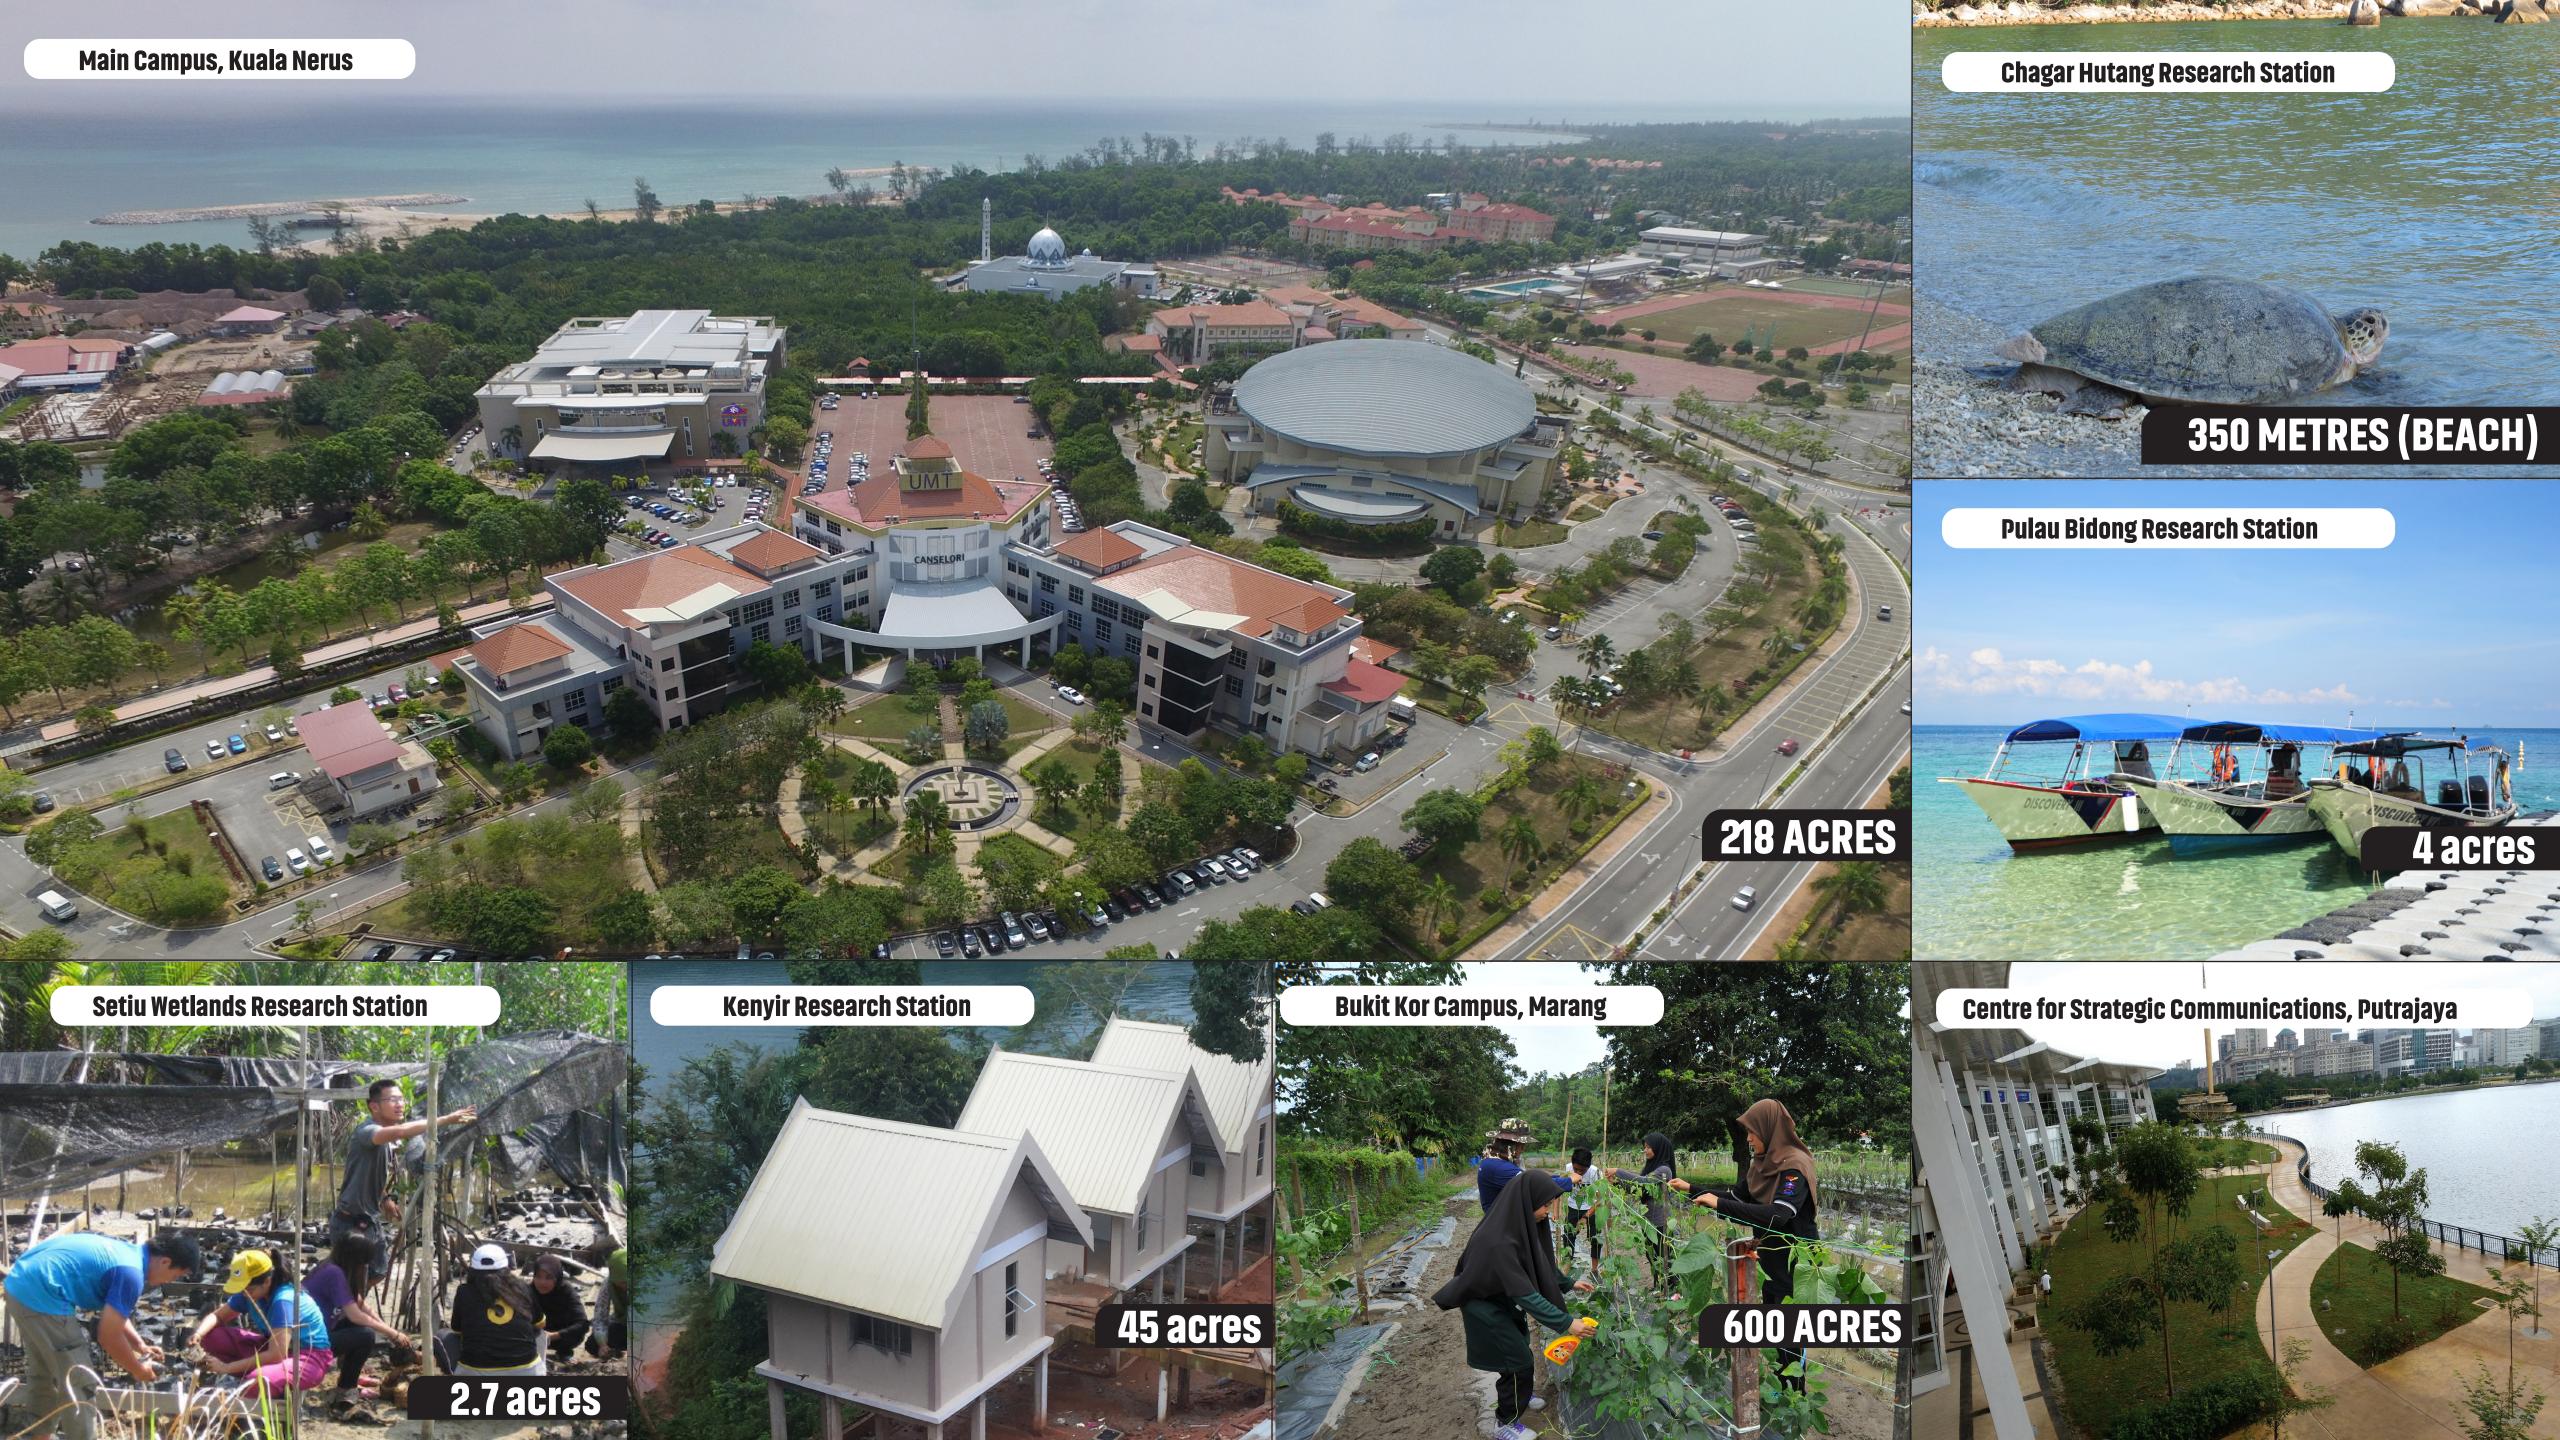

# UNIVERSITI MALAYSIA TERENGGANU

UNIVERSITI MALAYSIA TERENGGANU

"Terokaan Seluas Lautan, Demi Kelestarian Sejagat" | "Ocean of Discoveries, for Global Sustainability"