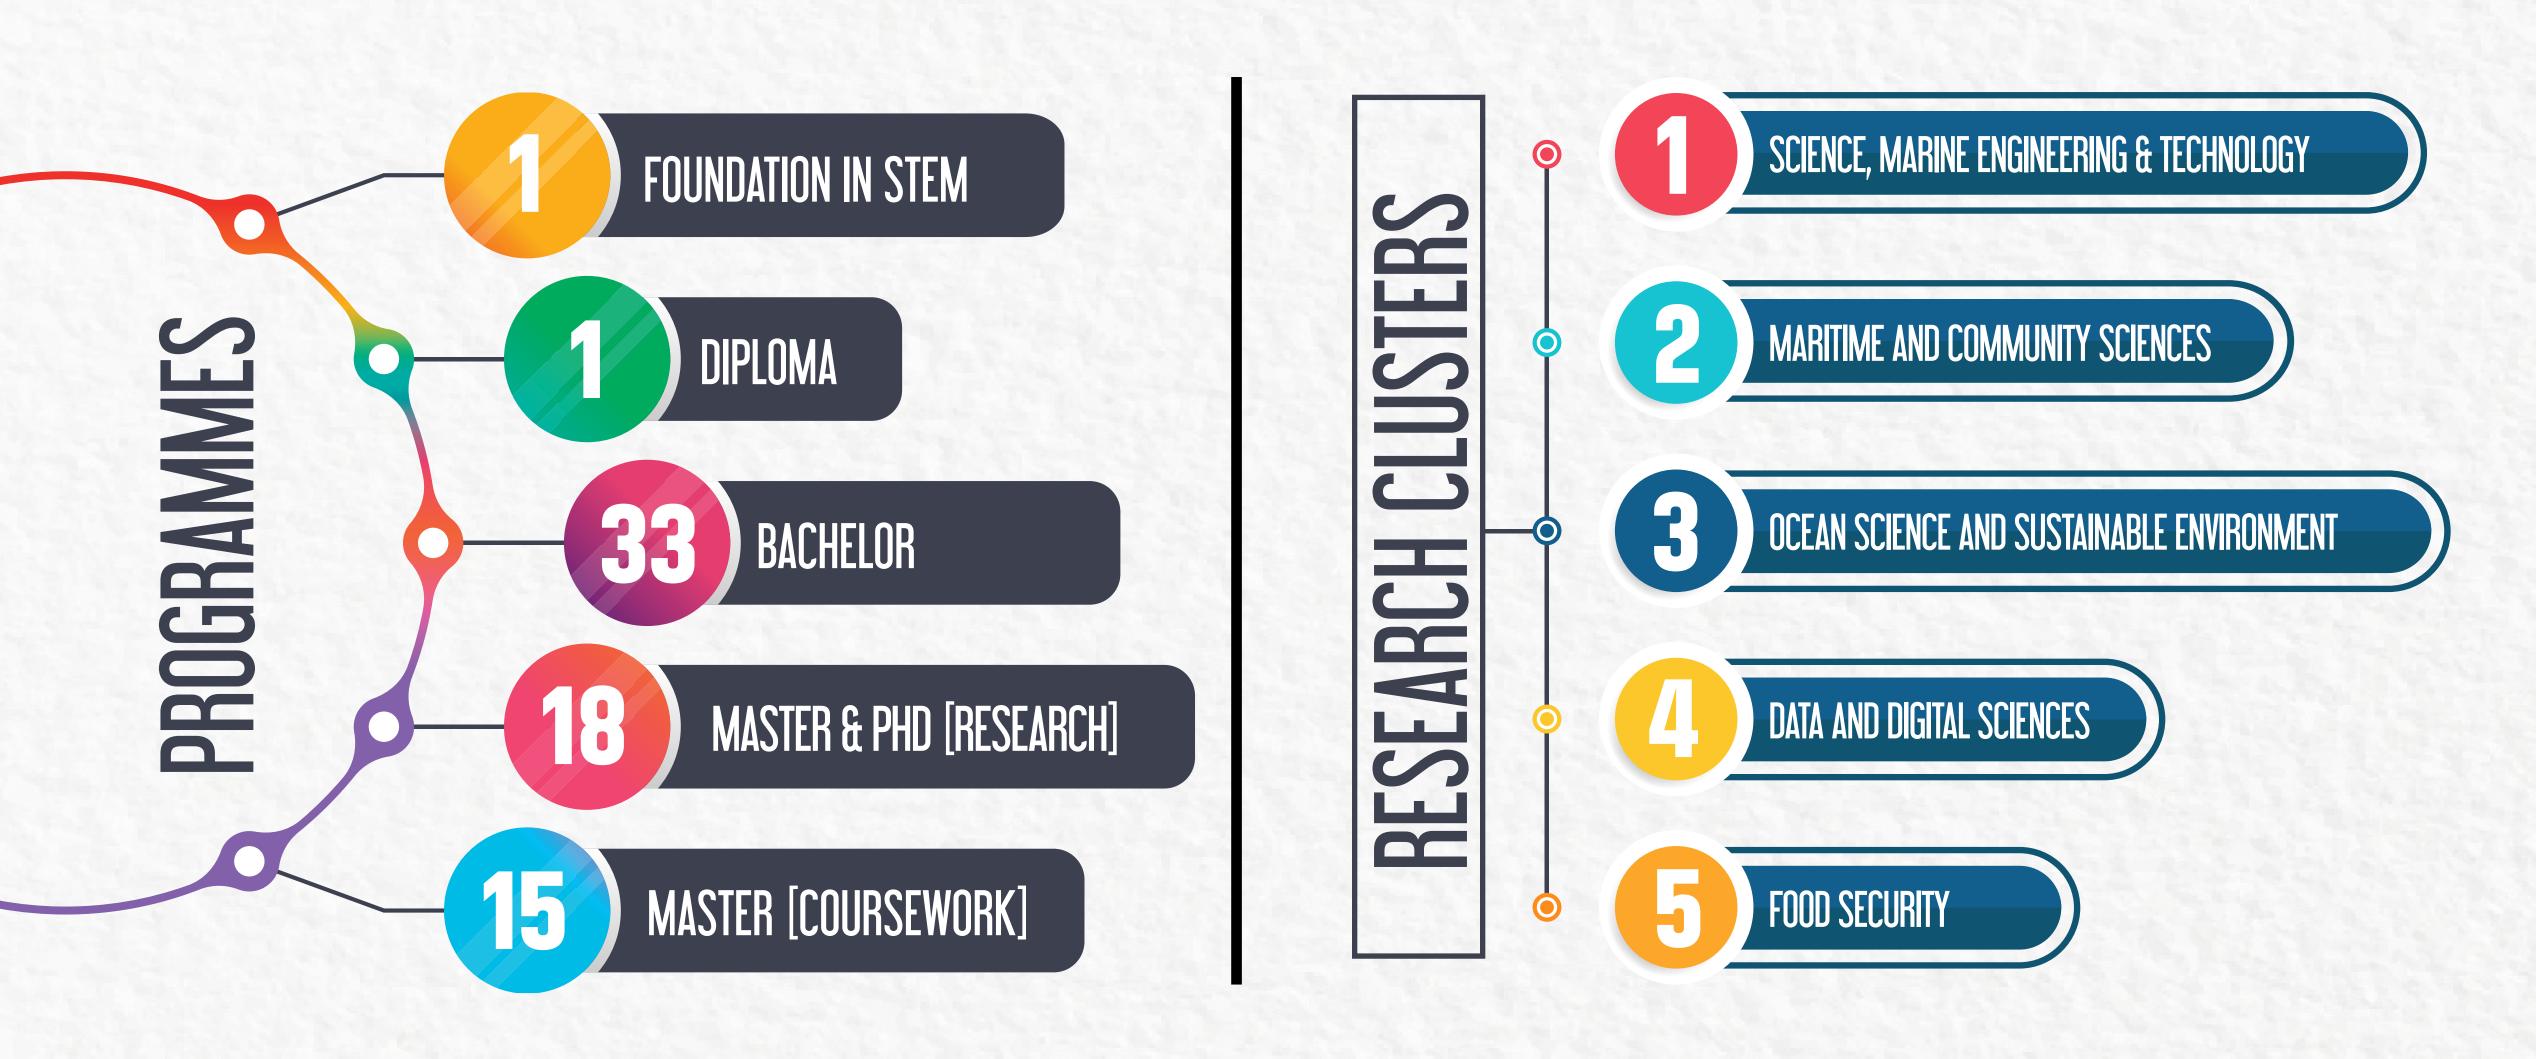

#### PROGRAMMES & RESEARCH CLUSTERS

# ACADEMIC PROGRAMMES IN UMT

- 01. Foundation In STEM
- 02. Diploma in Fisheries
- 03. Bachelor of Applied Science (Fisheries) with Honours
- 04. Bachelor of Food Science (Food Service and Nutrition) with Honours
- 05. Bachelor of Food Science (Food Technology) with Honours
- 06. Bachelor of Science in Agrotechnology (Crop Science) with Honours
- 07. Bachelor of Science in Aquaculture with Honours
- 08. Bachelor of Science (Applied Mathematics) with Honours
- 09. Bachelor of Science (Financial Mathematics) with Honours
- 10. Bachelor of Science (Data Analytics) with Honours
- 11. Bachelor of Applied Science (Electronic and Instrumentation) with Honours
- 12. Bachelor of Applied Science (Maritime Technology) with Honours
- 13. Bachelor of Computer Science (Software Engineering) with Honours
- 14. Bachelor of Computer Science with Maritime Informatics (Honours)
- 15. Bachelor of Technology (Environment) with Honours
- 16. Bachelor of Computer Science (Mobile Computing) with Honours
- 17. Bachelor of Mechanical Engineering Technology (Naval Architecture) with Honours
- 18. Bachelor of Science (Biological Sciences) with Honours
- 19. Bachelor of Applied Science (Biodiversity Conservation and Management) with Honours
- 20. Bachelor of Science (Analytical and Environmental Chemistry) with Honours
- 21. Bachelor of Science (Chemical Sciences) with Honours
- 22. Bachelor of Science (Marine Biology) with Honours
- 23. Bachelor of Science in Nanophysics with Honours
- 24. Bachelor of Science (Marine Science) with Honours
- 25. Bachelor of Science (Geoscience Marine) with Honours
- 26. Bachelor of Science (Nautical Sciences and Maritime Transport) with Honours
- 27. Bachelor of Management (Maritime) with Honours
- 28. Bachelor of Maritime Operations Management with Honours

- 29. Bachelor of Finance with Honours
- 30. Bachelor of Economics (Natural Resources) with Honours
- 31. Bachelor of Management (Marketing) with Honours
- 32. Bachelor of Accounting with Honours
- 33. Bachelor of Counseling with Honours
- 34. Bachelor of Management (Policy Studies) with Honours

#### POSTGRADUATE PROGRAMMES (RESEARCH)

- 01. Accounting and Taxation
- 02. Biology and Biochemistry
- 03. Business and Administration
- 04. Computer Science
- 05. Crop and Livestock Production
- 06. Earth Science
- 07. Economics
- 08. Engineering and Engineering Trade
- 09. Environmental Protection Technology
- 10. Environmental Science
- 11. Fisheries
- 12. Food Processing
- 13. Humanities
- 14. Mathematics
- 15. Physical Science
- 16. Social and Behavioural Science
- 17. Social Work and Counselling
- 18. Transport Services

#### POSTGRADUATE PROGRAMMES (COURSEWORK)

- 01. Master of Business Administration (MBA)
- 02. Master of Science In Tropical Fisheries
- 03. Master of Counselling
- 04. Master of Science (Aquaculture)
- 05. Master of Management (Integrated Coastal Zone)
- 06. Master of Science (Environmental Forensic)
- 07. Master of Economics
- 08. Master of Information Technology
- 09. Master of Computer Science
- 10. Master of Mathematics
- 11. Master of Statistics in Marine Science
- 12. Master of Science (Maritime Studies)
- 13. Master of Science in Tropical Marine Environment
- 14. Postgraduate Diploma In Maritime Studies
- 15. Postgraduate Certificate In Maritime Studies